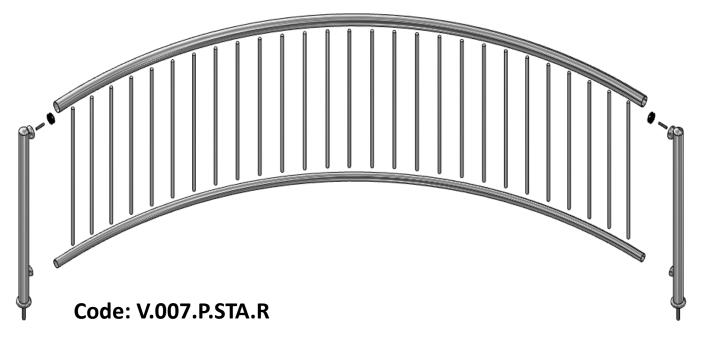

**Material Guide** 

Finally, Select your Rolled 3m Panel Filler (in-fill)

**3m Vertical Rolled Panel** 

Finally, Select your Straight 3m Panel Filler (in-fill)

Code: V.007.P.STR

**3m Vertical Straight Panel** 