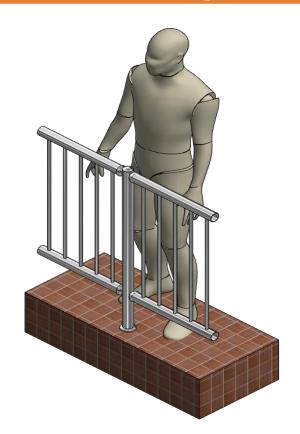

# Made 2 Measure Factory Assemble Knock Down System Vertical Tube

**Balustrades** 

**Material Guide** 

SABS Tested

Approved

child

- Determine the Railing Materials you'll need to Complete your project. Follow steps A, B, C, and D.
- Measure the area where the railing is to be installed.
- B Determine the Quantity of Posts needed.
- Determine the Quantity of Top rail & filler's needed.
- Determine the Quantity of Sleeves for Top Rail Post Assembly needed.
- Once you've made your selection, use the item codes below to add the items to your shopping cart.

#### **Now select your Vertical Tube Railing Posts**

Next, Select your 3m Panel Filler (in-fill) Straight or Stair

Code: V.007.P.STR

**3m Vertical Straight Panel** 

#### **Vertical Tube Knock Down System**