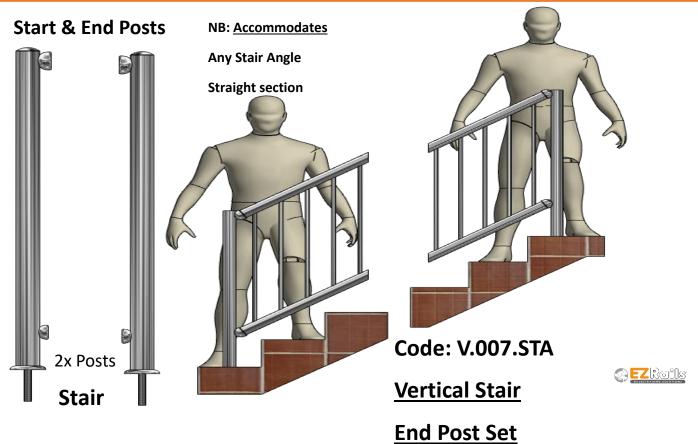

ne the Railing Materials you'll need to Complete your project. Follow steps A, B, C, and D.
- Measure the area where the railing is to be installed.
- B Determine the Quantity of Posts needed.
- Determine the Quantity of Top rail & filler's needed.
- Determine the Quantity of Sleeves for Top Rail Post Assembly needed.
- Once you've made your selection, use the item codes below to add the items to your shopping cart.

#### **Now select your Vertical Tube Railing Posts**



Next, Select your 3m Panel Filler (in-fill) Straight or Stair



Code: V.007.P.STR

**3m Vertical Straight Panel** 



#### **Vertical Tube Knock Down System**

#### **Balustrades**

#### **Material Guide**

Now select your Straight Vertical Tube Railing Posts



### **Now select your Stair Vertical Tube Railing Posts**



### **Vertical Tube Knock Down System**

#### **Balustrades**

### **1m High Posts**

#### **Material Guide**

Now select your 180° Joining Post Vertical Tube Railing Posts



### 180° Joining Post

Code: V.007.180

**NB:** Accommodates

**Any Stair Angle** 

**Straight section** 



### Now select your 90° Corner Post Vertical Tube Railing



### 90° Corner Post

Code: V.007.90

**NB:** Accommodates

**Any Stair Angle** 

Straight section





**Vertical Tube** 

**Balustrades** 

**1m High Posts** 

**Material Guide** 

Finally, Select your Rolled 3m Panel Filler (in-fill)



**3m Vertical Rolled Panel** 

Finally, Select your Straight 3m Panel Filler (in-fill)



Code: V.007.P.STR

**3m Vertical Straight Panel** 





Sikadur Epoxy adhesive AP

Vertical Tube
Balustrades
Material Guide