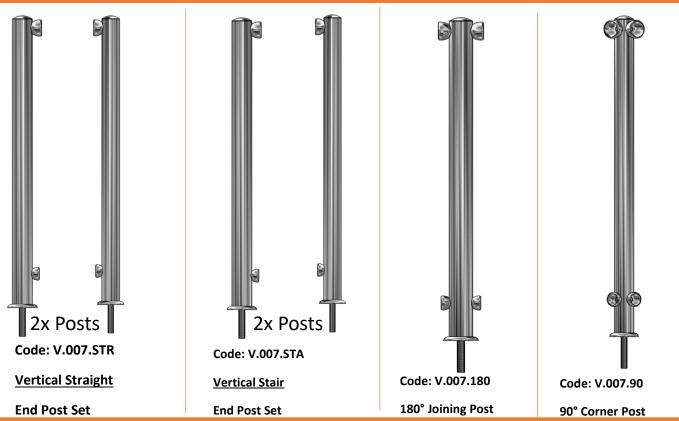

#### **Now select your Vertical Tube Railing Posts**

Next, Select your 3m Panel Filler (in-fill) Straight or Stair

Code: V.007.P.STR

**3m Vertical Straight Panel** 

### **Now select your Stair Vertical Tube Railing Posts**

#### **Material Guide**

Now select your 180° Joining Post Vertical Tube Railing Posts

### Now select your 90° Corner Post Vertical Tube Railing