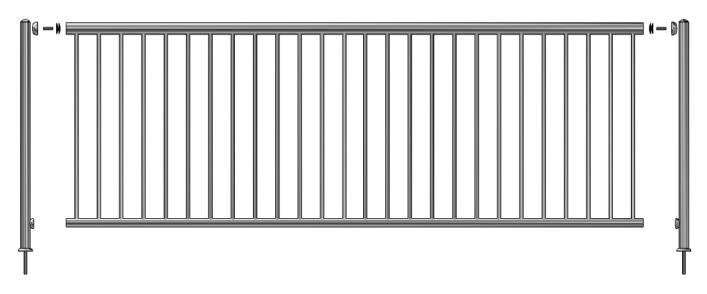

#### **Now select your Vertical Tube Railing Posts**

Next, Select your 3m Panel Filler (in-fill) Straight or Stair

Code: V.007.P.STR

**3m Vertical Straight Panel** 

**Material Guide** 

Finally, Select your Rolled 3m Panel Filler (in-fill)

**3m Vertical Rolled Panel** 

Finally, Select your Straight 3m Panel Filler (in-fill)

Code: V.007.P.STR

**3m Vertical Straight Panel** 