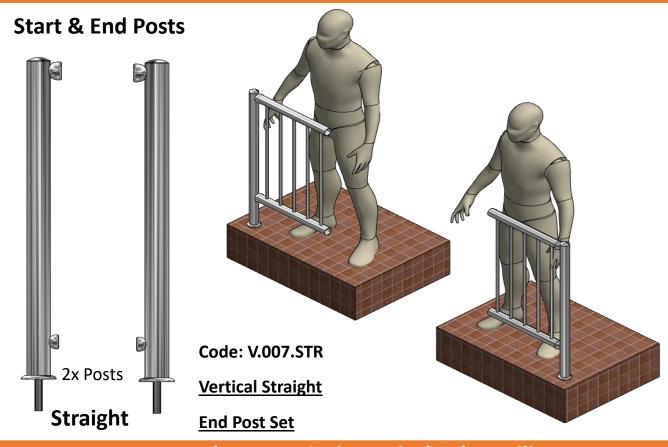

*Material Guide** 



SABS Tested

Approved

child

- Determine the Railing Materials you'll need to Complete your project. Follow steps A, B, C, and D.
- Measure the area where the railing is to be installed.
- B Determine the Quantity of Posts needed.
- Determine the Quantity of Top rail & filler's needed.
- Determine the Quantity of Sleeves for Top Rail Post Assembly needed.
- Once you've made your selection, use the item codes below to add the items to your shopping cart.

#### **Now select your Vertical Tube Railing Posts**



Next, Select your 3m Panel Filler (in-fill) Straight or Stair



Code: V.007.P.STR

**3m Vertical Straight Panel** 



#### **Vertical Tube Knock Down System**

#### **Balustrades**

#### **Material Guide**

Now select your Straight Vertical Tube Railing Posts



### **Now select your Stair Vertical Tube Railing Posts**



### **Vertical Tube Knock Down System**

#### **Balustrades**

### **1m High Posts**

#### **Material Guide**

Now select your 180° Joining Post Vertical Tube Railing Posts



### 180° Joining Post

Code: V.007.180

**NB:** Accommodates

**Any Stair Angle** 

**Straight section** 



### Now select your 90° Corner Post Vertical Tube Railing



### 90° Corner Post

Code: V.007.90

**NB:** Accommodates

**Any Stair Angle** 

Straight section





**Vertical Tube** 

**Balustrades** 

**1m High Posts** 

**Material Guide** 

Finally, Select your Rolled 3m Panel Filler (in-fill)



**3m Vertical Rolled Panel** 

Finally, Select your Straight 3m Panel Filler (in-fill)



Code: V.007.P.STR

**3m Vertical Straight Panel** 





Sikadu