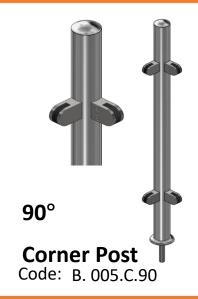

## **Now select Balcony Railing Posts**

90° Corner Post

Code: B. 005.C.90

Give us a call at 012 653 0053 or send us an e-mail at:

@ EZRails

Made 2 Measure
Factory Assembled
No Welding
Glass with-out Top Rail
Balustrade