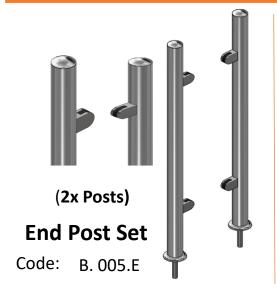

**1m High Post** 

**Now select your Balcony Railing Posts** 

**Start & End Posts** 

**End Post Set** 

2x Posts

Code: B. 005.E

50.8Ø

**Select your Pool Railing Glass** 