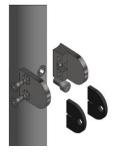

d to complete your project.
  Follow steps A, B
- A Measure the area where the railing is to be installed.
- B Determine the Quantity of Posts needed.
- Determine the Quantity of Glass filler's needed.
- Once you have made your selection, use the item codes below to add the items to your shopping cart.

## **Now select Balcony Railing Posts**







Next, Select your Glass Filler (in-fill)

Filler, Glass (In-fill)





**Question?** 

Give us a call at 012 653 0053 or send us an e-mail at:

help@ezrails.co.za





Made 2 Measure **Factory Assembled No Welding Glass** with-out Top Rail **Balustrade Material Guide** 

**1m High Post** 

**Now select your Balcony Railing Posts** 

**Start & End Posts** 

**End Post Set** 

2x Posts

Code: B. 005.E

50.8Ø

**Select your Pool Railing Glass** 



Glass inserts 8mm



Question?

Give us a call at 012 653 0053 or send us an e-mail at:





Made 2 Measure **Factory Assembled No Welding Glass System** with-out Top Rail **Balustrade** Matelight Boottle

**Now select Balcony Railing Posts** 



180° Centre Post

Code: B.005.J.180

## **Now select Balcony Railing Posts**



90° Corner Post

Code: B. 005.C.90



Give us a call at 012 653 0053 or send us an e-mail at:



@ EZRails



Made 2 Measure
Factory Assembled
No Welding
Glass with-out Top Rail
Balustrade

## **Select your Post Fix Options**