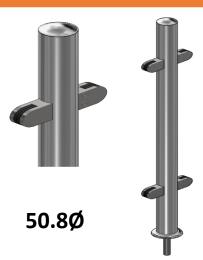

**1m High Post** 

**Now select your Balcony Railing Posts** 

**Start & End Posts** 

**End Post Set** 

2x Posts

Code: B. 005.E

50.8Ø

**Select your Pool Railing Glass** 