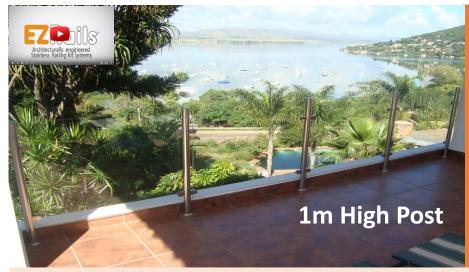

**1m High Post** 

**Now select your Balcony Railing Posts** 

**Start & End Posts** 

**End Post Set** 

2x Posts

Code: B. 005.E

50.8Ø

**Select your Pool Railing Glass** 