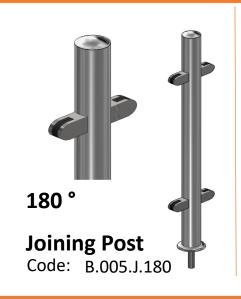

Made 2 Measure
Factory Assembled
No Welding Glass
with-out Top Rail
Balustrade

sales@ezrails.co.za

SABS

Tested Approved

- Determine the Railing Materials you will need to complete your project.
  Follow steps A, B
- A Measure the area where the railing is to be installed.
- B Determine the Quantity of Posts needed.
- Determine the Quantity of Glass filler's needed.
- Once you have made your selection, use the item codes below to add the items to your shopping cart.

## **Now select Balcony Railing Posts**







Next, Select your Glass Filler (in-fill)

Filler, Glass (In-fill)





**Question?** 

Give us a call at 012 653 0053 or send us an e-mail at:

help@ezrails.co.za





Made 2 Measure **Factory Assembled No Welding Glass** with-out Top Rail **Balustrade Material Guide** 

**1m High Post** 

**Now select your Balcony Railing Posts** 

**Start & End Posts** 

**End Post Set** 

2x Posts

Code: B. 005.E

50.8Ø

**Select your Pool Railing Glass** 



Glass inserts 8mm



Question?

Give us a call at 012 653 0053 or send us an e-mail at:





Made 2 Measure **Factory Assembled No Welding Glass System** with-out Top Rail **Balustrade** Matelight Boottle

**Now select Balcony Railing Posts** 



180° Centre Post

Code: B.005.J.180

## **Now select Balcony Railing Posts**



90° Corner Post

Co