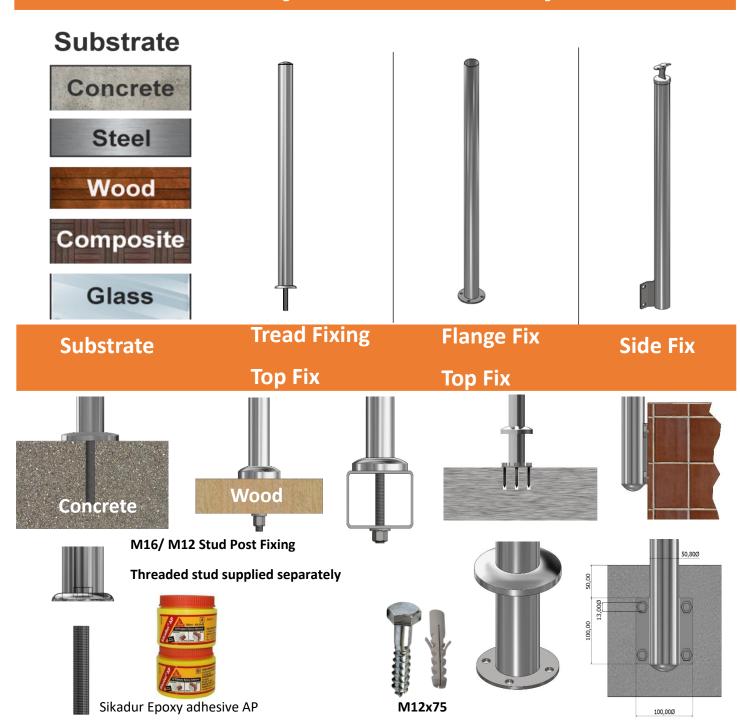

o Welding Glass** with-out Top Rail **Balustrade Material Guide** 

**1m High Post** 

**Now select your Balcony Railing Posts** 

**Start & End Posts** 

**End Post Set** 

2x Posts

Code: B. 005.E

50.8Ø

**Select your Pool Railing Glass** 



Glass inserts 8mm



Question?

Give us a call at 012 653 0053 or send us an e-mail at:





Made 2 Measure **Factory Assembled No Welding Glass System** with-out Top Rail **Balustrade** Matelight Boottle

**Now select Balcony Railing Posts** 



180° Centre Post

Code: B.005.J.180

## **Now select Balcony Railing Posts**



90° Corner Post

Code: B. 005.C.90



Give us a call at 012 653 0053 or send us an e-mail at:



@ EZRails



Made 2 Measure
Factory Assembled
No Welding
Glass with-out Top Rail
Balustrade

## **Select your Post Fix Options**