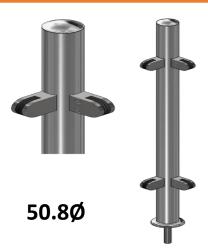

y Railing Posts**







Next, Select your Glass Filler (in-fill)

Filler, Glass (In-fill)





**Question?** 

Give us a call at 012 653 0053 or send us an e-mail at:

help@ezrails.co.za





Made 2 Measure **Factory Assembled No Welding Glass** with-out Top Rail **Balustrade Material Guide** 

**1m High Post** 

**Now select your Balcony Railing Posts** 

**Start & End Posts** 

**End Post Set** 

2x Posts

Code: B. 005.E

50.8Ø

**Select your Pool Railing Glass** 



Glass inserts 8mm



Question?

Give us a call at 012 653 0053 or send us an e-mail at:





Made 2 Measure **Factory Assembled No Welding Glass System** with-out Top Rail **Balustrade** Matelight Boottle

**Now select Balcony Railing Posts** 



180° Centre Post

Code: B.005.J.180

## **Now select Balcony Railing Posts**



90° Corner Post

Code: B. 005.C.90



Give us a call at 012 653 0053 or send us an e-mail at:



@ EZRails



Made 2 Measure
Factory Assembled
No Welding
Glass with-out Top Rail
Balustrade

## **Select your Post Fix Options**