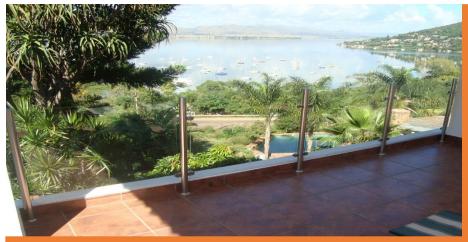

Made 2 Measure
Factory Assembled
No Welding Glass
with-out Top Rail
Balustrade

sales@ezrails.co.za

SABS

Tested Approved

- Determine the Railing Materials you will need to complete your project.
  Follow steps A, B
- A Measure the area where the railing is to be installed.
- B Determine the Quantity of Posts needed.
- Determine the Quantity of Glass filler's needed.
- Once you have made your selection, use the item codes below to add the items to your shopping cart.