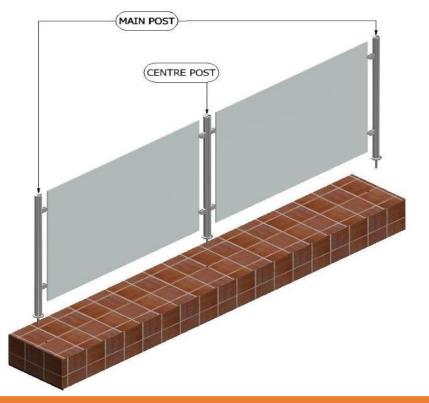

**1m High Post** 

**Now select your Balcony Railing Posts** 

**Start & End Posts** 

**End Post Set** 

2x Posts

Code: B. 005.E

50.8Ø

**Select your Pool Railing Glass** 