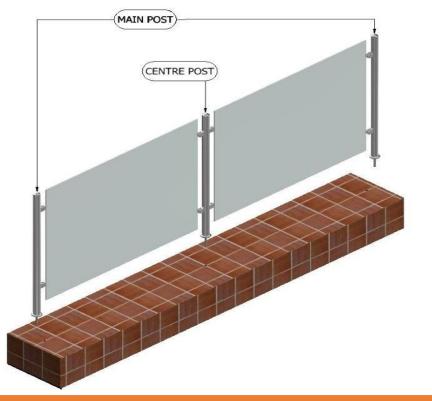

Made 2 Measure
Factory Assembled
No Welding Glass
with-out Top Rail
Balustrade

sales@ezrails.co.za

SABS

Tested Approved

- Determine the Railing Materials you will need to complete your project.
  Follow steps A, B
- A Measure the area where the railing is to be installed.
- B Determine the Quantity of Posts needed.
- Determine the Quantity of Glass filler's needed.
- Once you have made your selection, use the item codes below to add the items to your shopping cart.

**1m High Post** 

**Now select your Balcony Railing Posts** 

**Start & End Posts** 

**End Post Set** 

2x Posts

Code: B. 005.E

50.8Ø

**Select your Pool Railing Glass** 