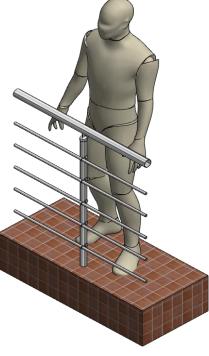

## Material Guide 1m High Post

Now select your Cable Railing Posts

ADD TOP RAIL SLEEVE CONNECTOR

MAIN POST

CENTRE POST)

TOP RAIL

CABLE

Centre Post Code: C- 003.C.5 C- 003.C.9