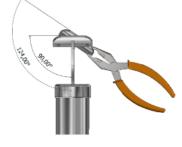

NB: <u>Accommodates</u> Any Stair Angle Straight section

@<mark>EZ</mark>Rails

Cable Balustrades Material Guide 1m High Post

Now select your Cable Railing Posts

180° Joining Post

Code: C- 003.C.90.5 C- 003.C.90.9

NB: Accommodates

Any Stair Angle

Straight section

Supplied with fittings

**Or without fittings** 

ADD TOP RAIL SLEEVE CONNECTOR

Cable Balustrades Material Guide 1m High Post