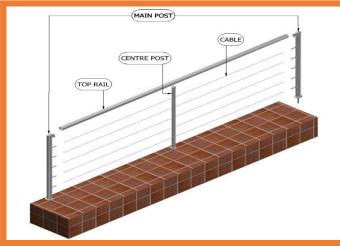

## Material Guide 1m High Post

Now select your Cable Railing Posts

ADD TOP RAIL SLEEVE CONNECTOR

MAIN POST

CENTRE POST)

TOP RAIL

CABLE

Centre Post Code: C- 003.C.5 C- 003.C.9