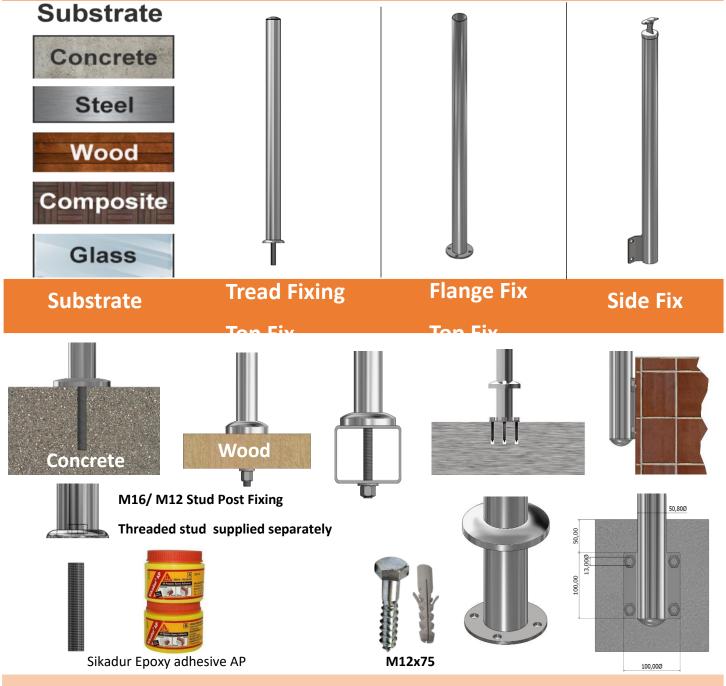

## **Select your Post Fix Options**

Supply is Subject to EZRails Terms & Conditions. Available on request. It's the responsibility of the installer to comply with the building code requirements. Make use of Ezrails Install Agents. We provide a professional install option. If you choose to use DIY option, apply standard engineering principles.