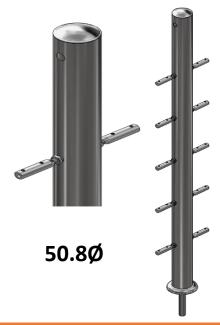

## Material Guide 1m High Post

Now select your Cable Railing Posts

ADD TOP RAIL SLEEVE CONNECTOR

MAIN POST

CENTRE POST)

TOP RAIL

CABLE

Centre Post Code: C- 003.C.5 C- 003.C.9