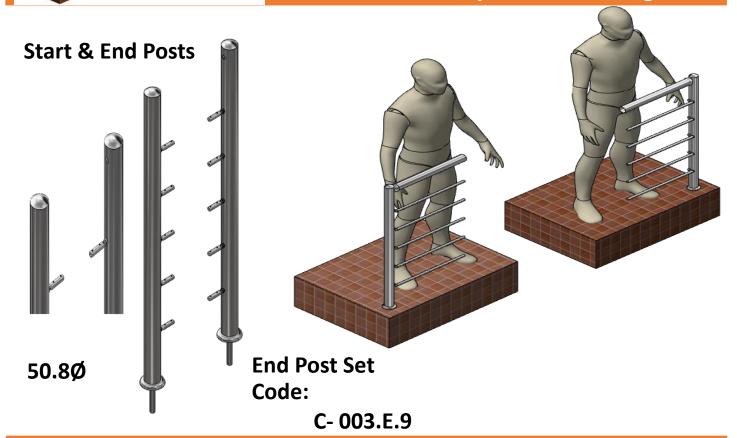

## Material Guide 1m High Post

Now select your Cable Railing Posts

ADD TOP RAIL SLEEVE CONNECTOR

MAIN POST

CENTRE POST)

TOP RAIL

CABLE

Centre Post Code: C- 003.C.5 C- 003.C.9