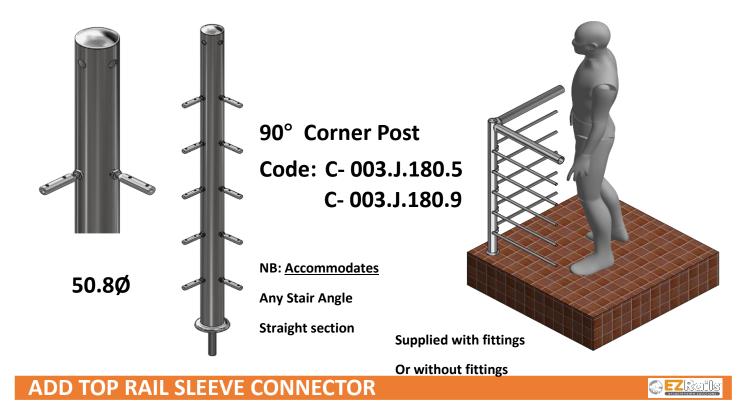

NB: <u>Accommodates</u> Any Stair Angle Straight section

@<mark>EZ</mark>Rails

Cable Balustrades Material Guide 1m High Post

Now select your Cable Railing Posts

180° Joining Post

Code: C- 003.C.90.5 C- 003.C.90.9

NB: Accommodates

Any Stair Angle

Straight section

Supplied with fittings

**Or without fittings** 

ADD TOP RAIL SLEEVE CONNECTOR

Cable Balustrades Material Guide 1m High Post