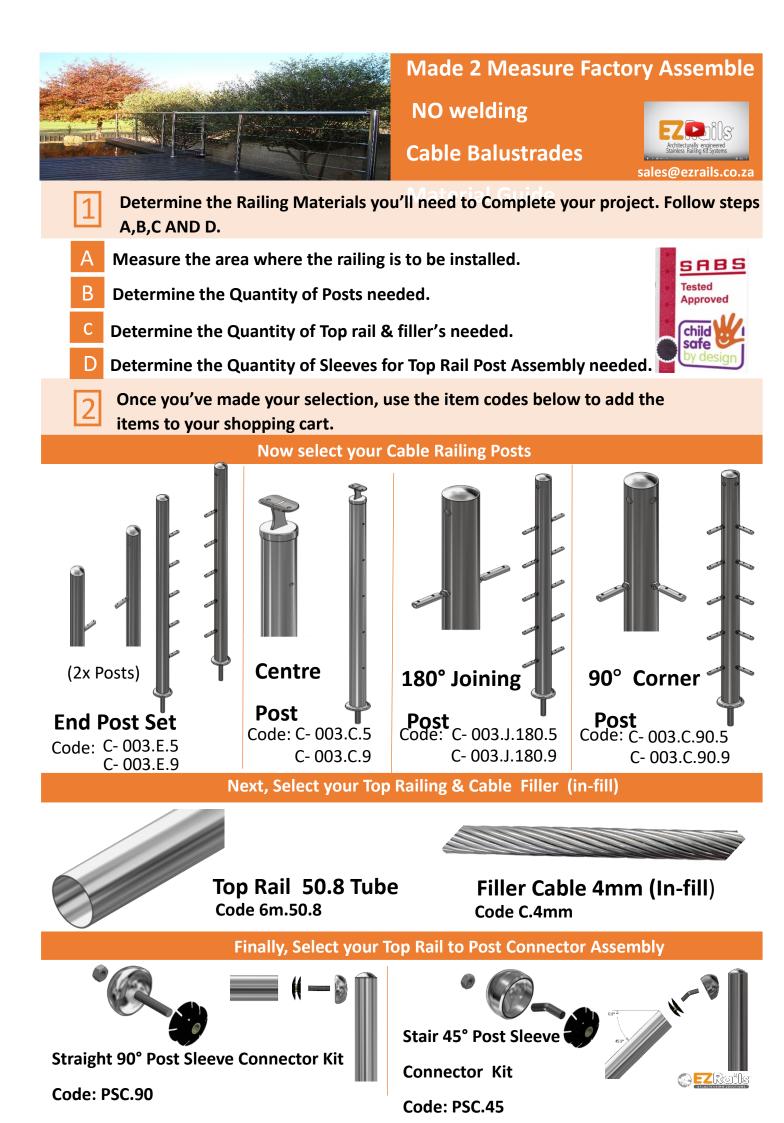

## Material Guide 1m High Post

Now select your Cable Railing Posts

ADD TOP RAIL SLEEVE CONNECTOR

MAIN POST

CENTRE POST)

TOP RAIL

CABLE

Centre Post Code: C- 003.C.5 C- 003.C.9